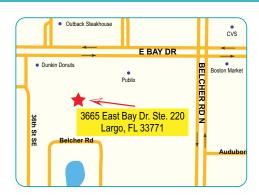

# **EXPERIENCE COUNTS!**

2075 E Bay Dr. Largo, FL 33771

# Sandy Faulkner 24 yrs experience

working with

- Medicare Advantage
- Medicare Supplements
- Prescription Drug

Now representing multiple companies including
AETNA • UNITED HEALTHCARE
BAYCARE • AARP SUPPLEMENTS

Call now for free consultation

West Florida Health & Life Insurance PL

Annual Enrollment Period Oct 15-Dec 7

(727) 781-0626 <sup>-</sup>

sandy@wflins.com

ct 15-Dec 7

🔞 ★ • Licensed & Insured • 42+ Years Exp.